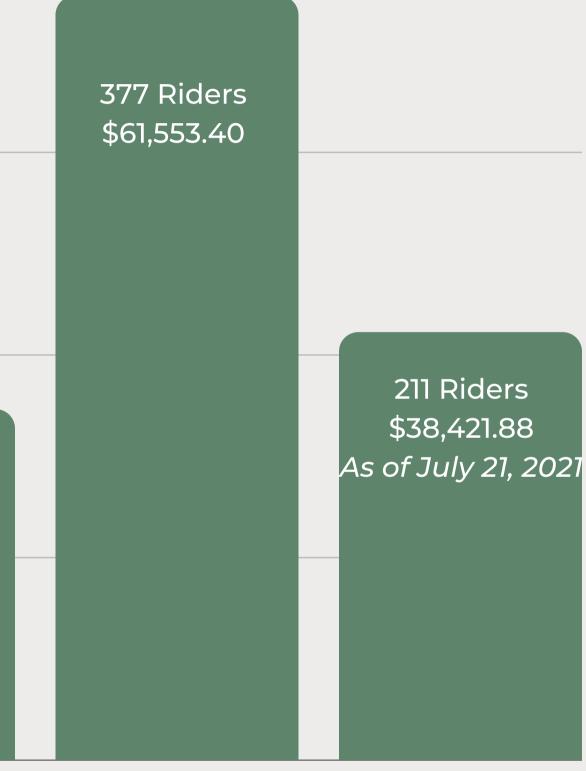

## RAIL BIKES REVENUE & RIDERSHIPS

| 200 |                           |
|-----|---------------------------|
| 100 | 173 Riders<br>\$27,705.10 |
| 0   | May                       |

June