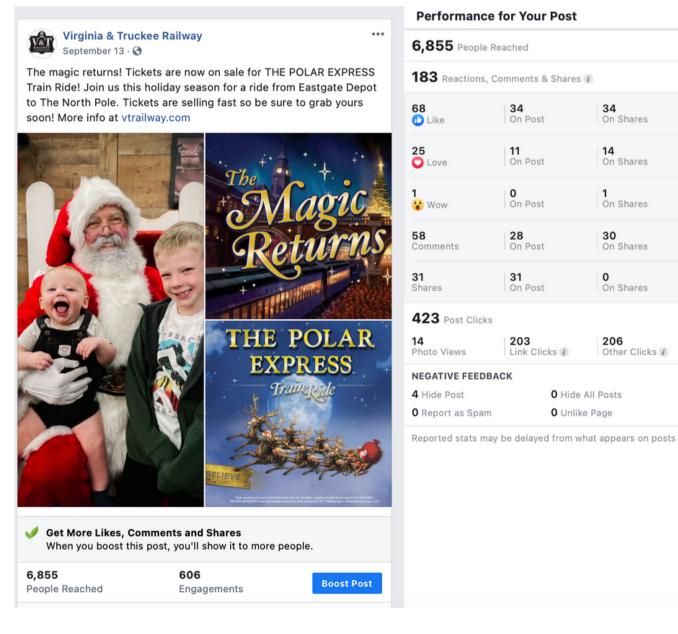

PIECES OF COVERAGE:

108M

149K

639 SOCIAL SHARES

#### **Social Media**

·16,643 likes .63% increase

•2,511 followers .36% increase

#### **Advertising**

- Ran first "boosted post" on Facebook
- Reviewing media buys for general season and PEX, pending other expenses

Virginia & Truckee Railway

WE'RE BACK!! After 18 months since our last excursion, trains