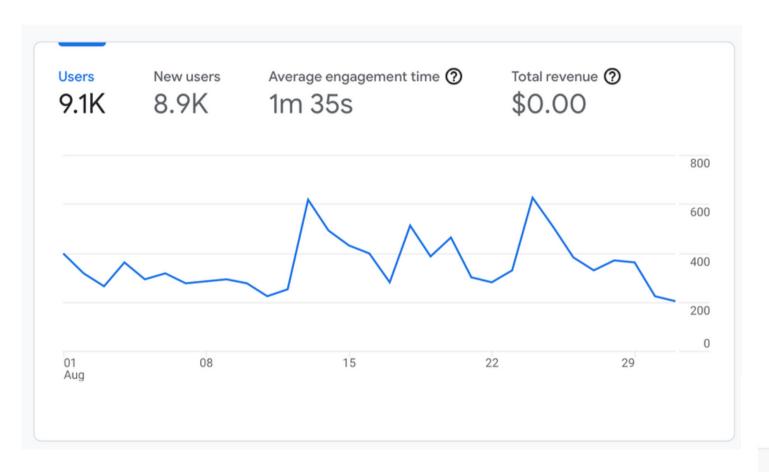

#### Website

#### Page Views

| • | Totals                                                               | <b>26,114</b> 100% of total |
|---|----------------------------------------------------------------------|-----------------------------|
| 1 | V&T Railway - Journey Back in Time - Carson City<br>to Virginia City | 7,972                       |
| 2 | Railbike Rides - V&T Railway - Carson Canyon<br>Railbikes            | 4,667                       |
| 3 | Carson City - Virginia City Train Rides - V&T Railway<br>Commission  | 4,045                       |
| 4 | The Polar Express - V&T Railway - Holiday Season                     | 2,781                       |