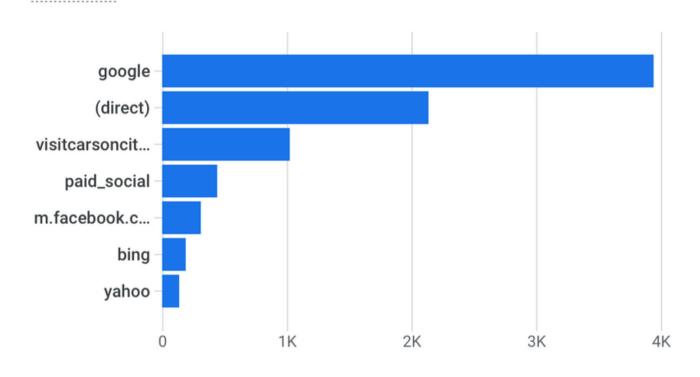

#### Website

#### Page Views

| • | Totals                                                               | <b>26,114</b> 100% of total |
|---|----------------------------------------------------------------------|-----------------------------|
| 1 | V&T Railway - Journey Back in Time - Carson City<br>to Virginia City | 7,972                       |
| 2 | Railbike Rides - V&T Railway - Carson Canyon<br>Railbikes            | 4,667                       |
| 3 | Carson City - Virginia City Train Rides - V&T Railway<br>Commission  | 4,045                       |
| 4 | The Polar Express - V&T Railway - Holiday Season                     | 2,781                       |