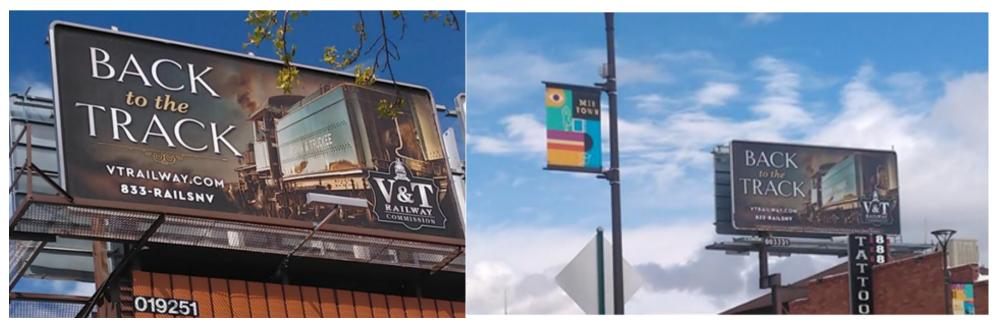

# Media Buy

- "Poster" Billboards
  - Second flight of posters scheduled for 4/11 5/8. The flight includes a total of four 10'x22' posters. Estimated each 4-week flight should deliver 800,000 to 1 million impressions. Previous flight delivered 1,041,792 impressions.
  - Due to a little override on all of our March boards we delivered 123,539 more impressions on our March 10 flight than we estimated.
  - 4/11 5/8 Locations:
    - S. Virginia n/o Taylor St.
    - Liberty St w/o Sierra St.
    - Kietzke Lane s/o Gentry Way
    - S Virginia n/o Arrowcreek