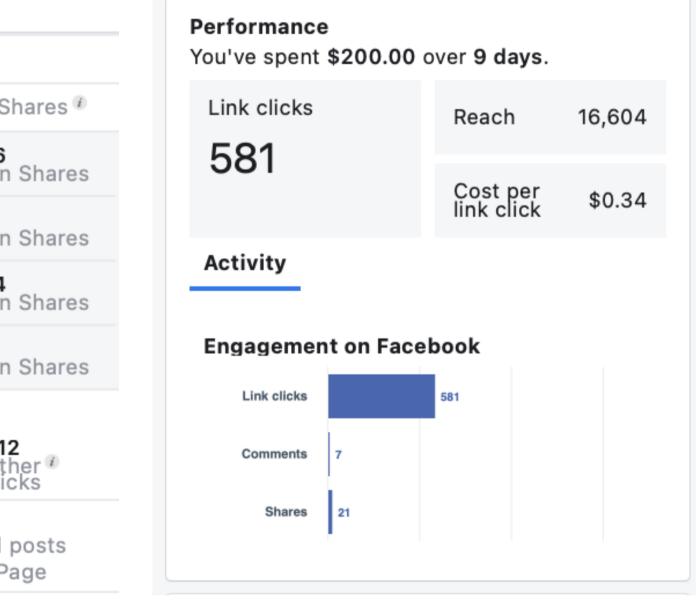

#### Performance for your post

19,989 People Reached

189 Reactions, Comments & Shares 🕫

| <b>117</b><br>O Like    | <b>101</b><br>On Post | <b>16</b><br>On |
|-------------------------|-----------------------|-----------------|
| 15<br>O Love            | <b>11</b><br>On Post  | <b>4</b><br>On  |
| 30<br>Comments          | 16<br>On Post         | <b>14</b><br>On |
| <b>27</b><br>Shares     | 27<br>On Post         | 0<br>On         |
| 1,451 Post C            | licks                 |                 |
| <b>3</b><br>Photo views | 636<br>Link clicks @  | 81<br>Ot<br>cli |
| NEGATIVE F              | EEDBACK               |                 |
| 2 Hide post             | 0 Hide                | e all           |
| 0 Report as             | spam <b>0</b> Unli    | ke P            |