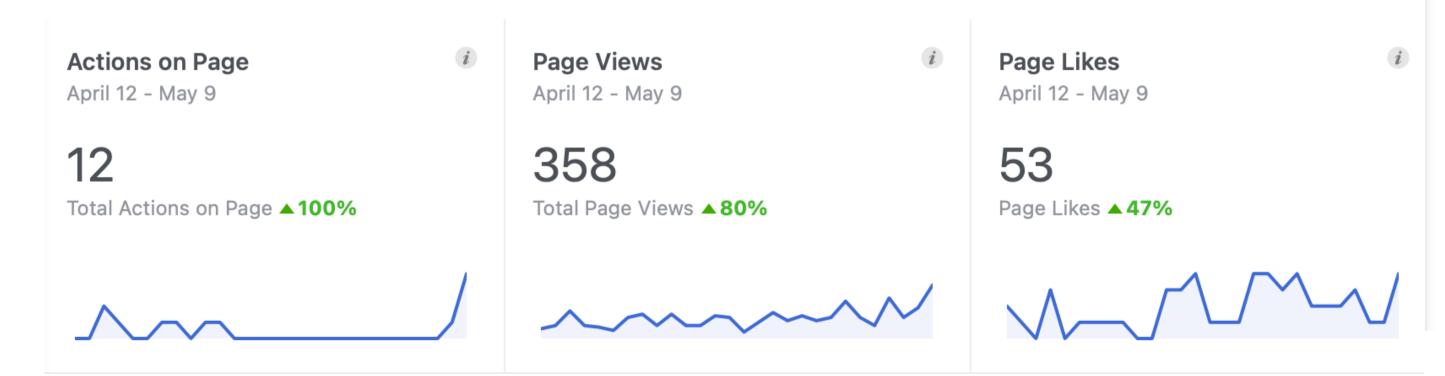

## **Social Media**

- 16,715 Page "Likes"
- Continued effort to coordinate with Facebook regarding ownership of our page

Post Reach April 12 - May 9

24,576 People Reached **11020%** 

## Data From April 12, 2022 - May 9, 2022

**Page Followers** April 12 - May 9

i

53 Page Followers **47%** 

i

i

Post Engagement April 12 - May 9

2,678 Post engagement **△ 29656%** 