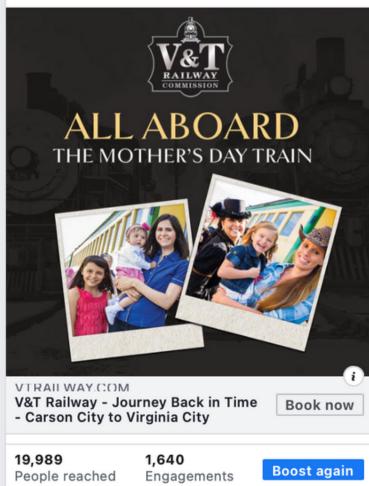

#### Virginia & Truckee Railway

Published by Allyson Bolton 🛛 · April 28 · 📀

Celebrate mom on the V&T! Make this Mother's Day weekend a time to remember by taking Mom out on a fun-filled day on the V&T Railway – Carson City to Virginia City 24 mile round trip. Experience something as unique as she is with our pre-season diesel train rides. Escape to Virginia City and enjoy spectacular scenery and authentic Wild West history as you treat mom to the great brunch and shopping offerings in Virginia City.

Complementary coffee, mimosas and pastries for everyone. Moms receives a special gift! VTrailway.com

#### Performance for your post

19,989 People Reached

189 Reactions, Comments & Shares 🕫

| <b>117</b><br>O Like    | <b>101</b><br>On Post | <b>16</b><br>On |
|-------------------------|-----------------------|-----------------|
| 15<br>O Love            | <b>11</b><br>On Post  | <b>4</b><br>On  |
| 30<br>Comments          | 16<br>On Post         | <b>14</b><br>On |
| <b>27</b><br>Shares     | 27<br>On Post         | 0<br>On         |
| 1,451 Post C            | licks                 |                 |
| <b>3</b><br>Photo views | 636<br>Link clicks @  | 81<br>Ot<br>cli |
| NEGATIVE F              | EEDBACK               |                 |
| 2 Hide post             | 0 Hide                | e all           |
| 0 Report as             | spam <b>0</b> Unli    | ke P            |