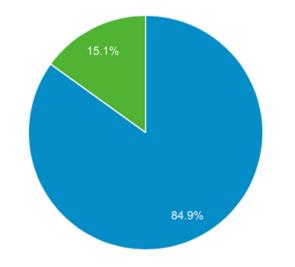

led for 4/11 5/8. The flight includes a total of four 10'x22' posters. Estimated each 4-week flight should deliver 800,000 to 1 million impressions. Previous flight delivered 1,041,792 impressions.
  - Due to a little override on all of our March boards we delivered 123,539 more impressions on our March 10 flight than we estimated.
  - 4/11 5/8 Locations:
    - S. Virginia n/o Taylor St.
    - Liberty St w/o Sierra St.
    - Kietzke Lane s/o Gentry Way
    - S Virginia n/o Arrowcreek







# Media Buy

• Paid search - just began - not enough data to report

## Up Next...

- TV
- Radio
- Pandora





# **V&T RAILWAY COMISSION**



#### Website April 12- May 9, 2022

Top Channels



| New Visitor | Returning Visitor |
|-------------|-------------------|
|-------------|-------------------|



|                  | Acquisition |             |            |
|------------------|-------------|-------------|------------|
|                  | Users 4     | New Users 4 | Sessions 4 |
|                  | 2,216       | 2,147       | 2,784      |
| 1 Direct         | 2,205       |             |            |
| 2 Organic Search | 8           |             |            |
| 3 Referral       | 2           |             |            |
| 4 Social         | 2           |             |            |
| 5 E Paid Search  | 1           |             |            |

#### City

- 1. Reno
- 2. Sacramento
- 3. Carson City
- 4. San Francisco
- 5. Sparks



| Users                    | Revenue                     |  |  |
|--------------------------|-----------------------------|--|--|
| 2.2K