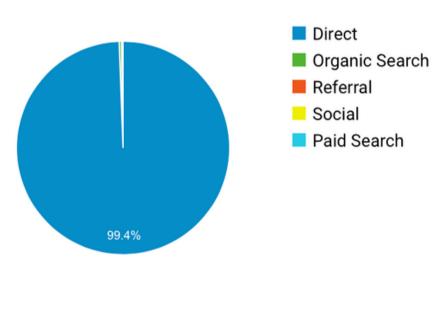

#### Website April 12- May 9, 2022

Top Channels

| New Visitor | Returning Visitor |
|-------------|-------------------|
|-------------|-------------------|

|                  | Acquisition |             |            |
|------------------|-------------|-------------|------------|
|                  | Users 4     | New Users 4 | Sessions 4 |
|                  | 2,216       | 2,147       | 2,784      |
| 1 Direct         | 2,205       |             |            |
| 2 Organic Search | 8           |             |            |
| 3 Referral       | 2           |             |            |
| 4 Social         | 2           |             |            |
| 5 E Paid Search  | 1           |             |            |