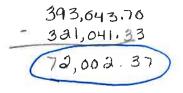

Check # 1632 was paid from 221-29704 Liability Account and won't show on the Budget Expt Rev Reports.

U • 🔆

```
393×043×7×
11×041×
72×002×37×+
```

0 • \*