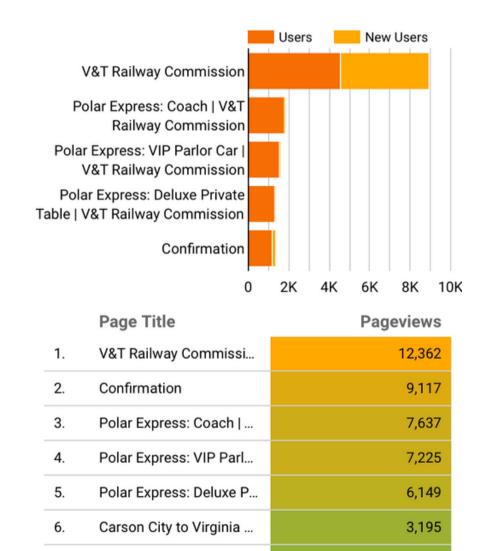

# Most popular pages with title breakdown

1,967

522

371

237

Polar Express: VIP Priv...

Polar Express: Parking |...

Carson City to Virginia ...

Virginia City to Carson ...