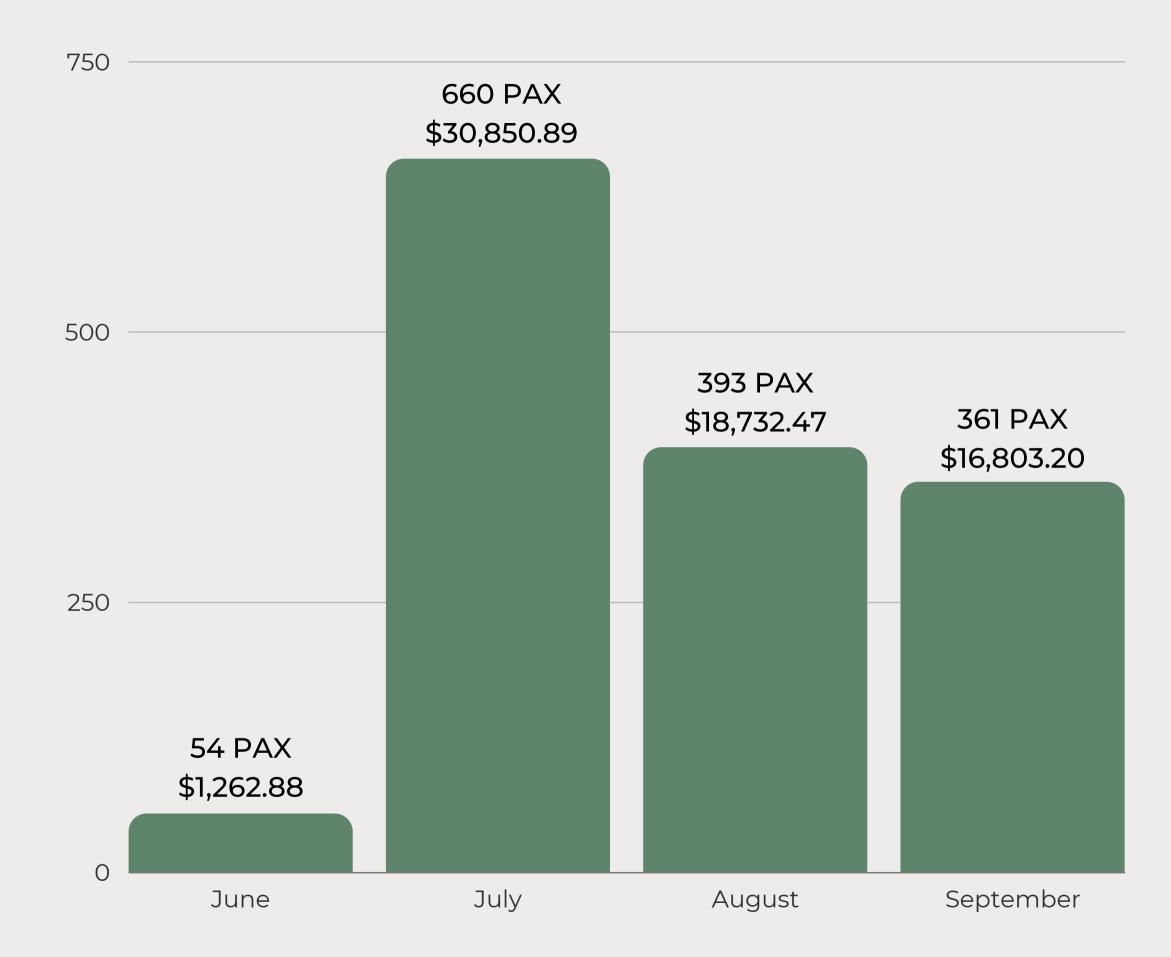

# GENERAL SEASON TRAINS

RIDERSHIP & REVENUE

4,660 General Season Riders \$225,434 Total Gross Revenue

3 Private Charters \$25,500 Total Charter Revenue

# 15 Running Weekends 63 Availabilities

4,660 Total PAX Count
6,300 Total PAX Capacity
75% Sold of Total PAX Capacity

\$225,434 Total Gross Revenue \$346,500 Total Revenue Capacity 65% Sold of Revenue Capacity

3 Private Charters \$25,500 Total Charter Revenue

\$210,750.00 General Season VTRR Expenses (operating cost only. noninclusive of repair, oil, gas surcharges, etc.)

\$40,184 Net Position