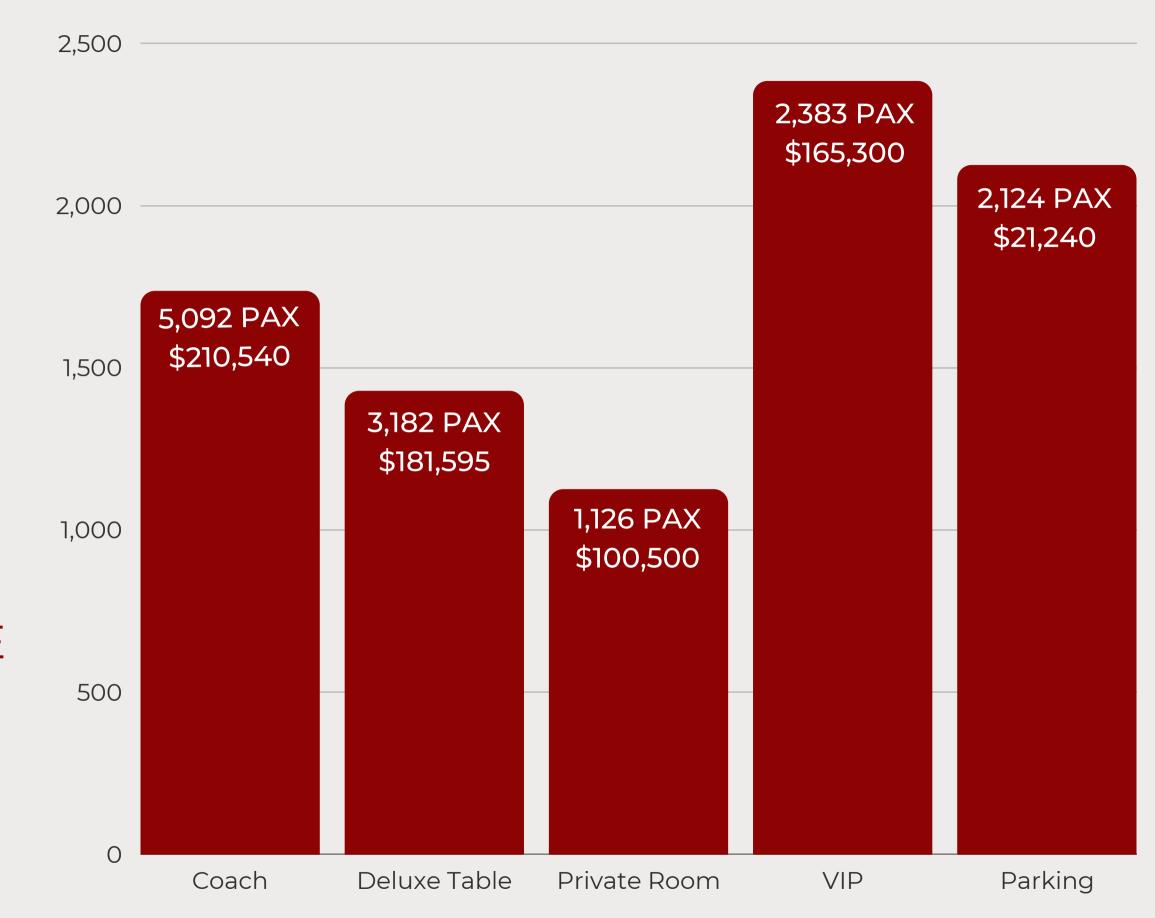

# THE POLAR EXPRESS TRAIN RIDE

# RIDERSHIP & REVENUE

11,783 Riders 96% Sold Out \$679,175 Total Revenue