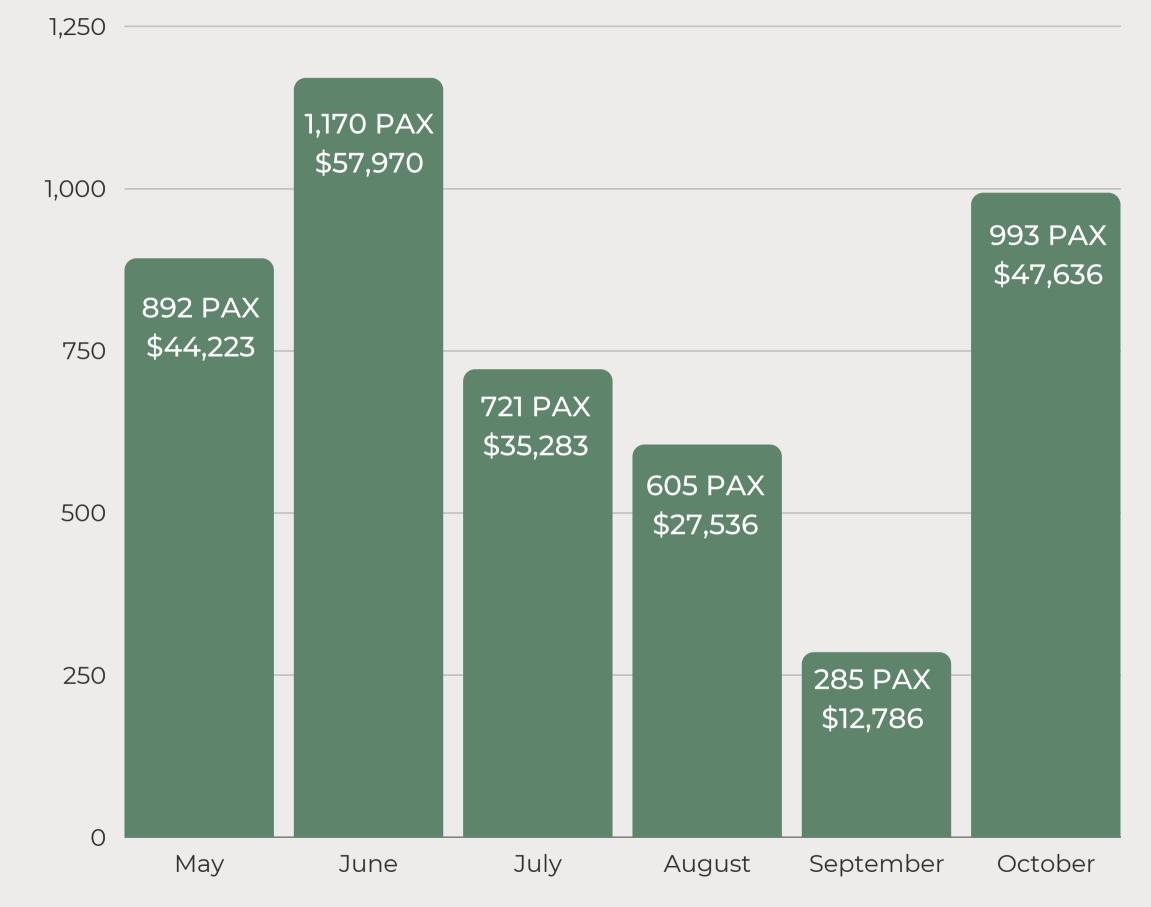

# GENERAL SEASON TRAINS

RIDERSHIP & REVENUE

4,660 General Season Riders \$225,434 Total Gross Revenue

3 Private Charters \$25,500 Total Charter Revenue

# 15 Running Weekends 63 Availabilities

4,660 Total PAX Count
6,300 Total PAX Capacity
75% Sold of Total PAX Capacity

\$225,434 Total Gross Revenue \$346,500 Total Revenue Capacity 65% Sold of Revenue Capacity

3 Private Charters \$25,500 Total Charter Revenue

\$210,750.00 General Season VTRR Expenses (operating cost only. noninclusive of repair, oil, gas surcharges, etc.)

\$40,184 Net Position

63 availabilities \$225,434.00 Total Goss Revenue 4660 Total PAX Count
15 Weekends \$346,500.00 Total Revenue Capacity 6300 Total PAX Capacity
65% Sold of Revenue Capacity 74% Sold of Total PAX Capacity