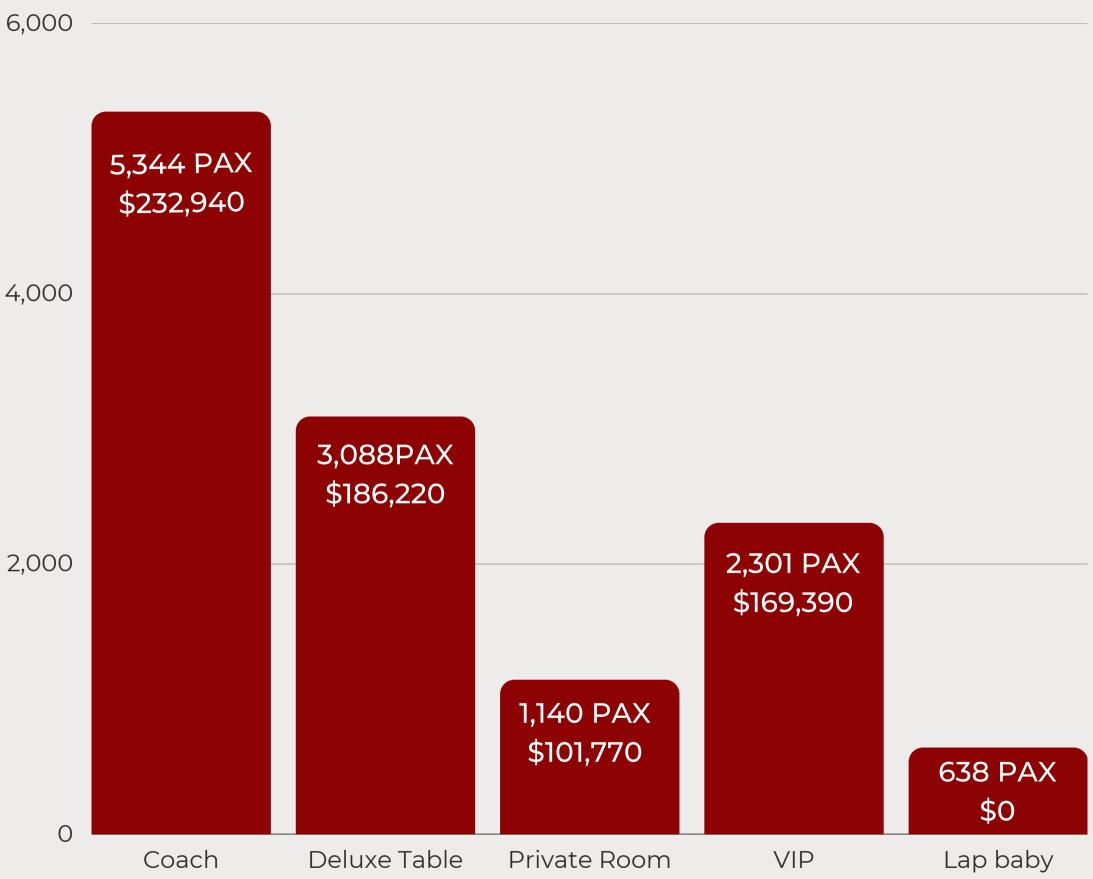

# THE POLAR **EXPRESS TRAIN** RIDE

**RIDERSHIP & REVENUE** 

12,511 Riders \$690,300 Total Revenue

VどT Railway Commission

V&T PEX Budget

| COMMISSION |      | PEX Budge               | ;L         |                                |                   |         |                    |         |                     |        |              |    |             |       |
|------------|------|-------------------------|------------|--------------------------------|-------------------|---------|--------------------|---------|---------------------|--------|--------------|----|-------------|-------|
|            | 2    | 2022                    |            |                                |                   |         |                    |         |                     |        |              |    |             |       |
|            | (    | GROSS REVENU            | E          | GROSS EXPENSES                 |                   | NETF    | REVENUE            |         |                     |        |              |    |             |       |
|            | 2022 | \$                      | 789,776.90 | \$                             | 677,127.95        | \$      | 112,648.95         |         |                     |        |              |    |             |       |
|            | 2021 | \$                      | 680,273.54 | \$                             | 560,933.04        | \$      | 119,340.50         |         |                     |        |              |    |             |       |
|            | 2019 | \$                      | 760,663.52 | \$                             | 544,805.83        | \$      | 215,857.69         |         |                     |        |              |    |             |       |
|            | I    | REVENUE                 |            |                                |                   | Subn    | nitted Budget 2022 | Act     | ual 2022 as of 1/24 |        | Actual 2021  |    | Actual 2019 | Notes |
|            |      | Ticket Sales            |            |                                |                   | \$      | 614,100.00         | \$      | 571,570.00          |        | 489,242.51   | \$ | 700,908.43  |       |
|            |      | Historic Fees           |            |                                |                   | \$      | - 24 500 00        | \$<br>⊄ | 118,730.00          | -      | 103,330.00   |    |             |       |
|            |      | Parking<br>Sponsorships |            |                                |                   | ₽<br>\$ | 24,500.00          | ф<br>\$ | 30,820.00           | Ф<br>Ф | 37,747.00    | \$ | -           |       |
|            |      | Photogaphy              |            |                                |                   | \$      | 6,700.00           | \$      | 8,418.90            | \$     | 6,879.17     | \$ | 7,845.30    |       |
|            |      | Merchandise             |            |                                |                   | \$      | 42,500.00          | \$      | 60,238.00           | \$     | 43,074.86    | \$ | 51,909.79   |       |
|            |      | GROSS REVEN             | IUE        |                                |                   | \$      | 687,800.00         | \$      | 789,776.90          |        | \$680,273.54 | \$ |             |       |
|            |      | EXPENSES                |            |                                |                   |         |                    |         |                     |        |              |    |             |       |
| GL         |      | Category                |            | Detail                         |                   | Subn    | nitted Budget 2022 | Act     | ual 2022 as of 1/24 |        | Actual 2021  |    | Actual 2019 |       |
| 51021-232  |      | Casual Labor - Pl       |            |                                |                   |         |                    |         |                     |        |              |    |             |       |
|            |      |                         |            |                                |                   | \$      | 57,800.00          | \$      | 79,045.00           | \$     | 67,086.27    | \$ | -           |       |
| 53013-232  | -    | Fravel Expense          |            |                                |                   |         |                    |         |                     |        |              |    |             |       |
|            |      | LAVET EXPENSE           |            |                                |                   | \$      | 2,500.00           | \$      | 2,933.72            | \$     |              | \$ | -           |       |
| 53022-232  |      | Utilities - PEX         |            |                                |                   | \$      | _,                 | *       | _,                  | -      |              | +  |             |       |
| SULL-LSL   |      | Ganado - PEA            |            |                                |                   | Ψ       | -                  | \$      | 444.80              | \$     | 896.17       | \$ | -           |       |
| 53016-232  |      | Frain Service - P       | FY         |                                |                   |         |                    | -       |                     | -      |              | -  |             |       |
| 5010-252   |      | nam Service - P         |            |                                |                   | \$      | 139,200.00         | \$      | 133,500.00          | \$     | 123,500.00   | \$ | -           |       |
| 53024-232  |      | Operating Suppl         |            |                                |                   |         |                    | -       | 100,000.00          | *      | ,            | -  |             |       |
| 55024-252  | (    | Operating Suppl         | Ies - PEX  |                                |                   | \$      | -                  |         |                     |        |              |    |             |       |
| 7070 070   |      |                         | DEV        |                                |                   |         |                    |         |                     |        |              |    |             |       |
| 53032-232  | (    | Credit Card Fees        | S - PEX    |                                |                   | ¢       | 21 500 00          | ¢       | 15 670 44           | ¢      | 11 952 27    | ¢  |             |       |
|            |      |                         |            |                                |                   | \$      | 21,500.00          | Þ       | 15,630.44           | Þ      | 11,852.23    | Þ  | -           |       |
| 53051-232  | 5    | Security - PEX          |            |                                |                   | *       | 2 500 00           | *       | 2 500 00            | *      | 2 705 00     | *  |             |       |
|            |      |                         |            |                                |                   | \$      | 2,500.00           | ⊅       | 2,700.00            | ⊅      | 2,375.00     | ⊅  | -           |       |
| 53060-232  | 5    | Special Events          |            | Other                          |                   | \$      | -                  | *       | F (85 AA            | *      | ( ) 000 00   | *  |             |       |
|            |      |                         |            | - •                            |                   |         |                    | \$      | 5,675.08            | \$     | 40,773.77    | \$ | -           |       |
| 53060-232  | 5    | Special Events          |            | Decorations                    |                   |         |                    |         |                     | 4      |              |    |             |       |
|            |      |                         |            |                                |                   | \$      | 10,000.00          | \$      | 14,209.15           | \$     | 5,702.58     | \$ | -           |       |
| 53060-232  | 5    | Special Events          |            | Music Royalties                |                   |         |                    |         |                     |        |              |    |             |       |
|            |      |                         |            |                                |                   | \$      | 1,000.00           | \$      | 996.45              | \$     | 686.41       | \$ | •           |       |
| 53060-232  | 5    | Special Events          |            | Cookies/Hot Cocoa              |                   |         |                    |         |                     |        |              |    |             |       |
|            |      |                         |            |                                |                   | \$      | 8,700.00           | \$      | 11,371.03           | \$     | 8,766.24     | \$ | -           |       |
| 3060-232   | 5    | Special Events          |            | <b>Productions Services Op</b> | perating Supplies |         |                    |         |                     |        |              |    |             |       |
| 5000 252   |      |                         |            |                                |                   | ¢       | 7,000.00           | ¢       | 6,678.43            | ¢      | 6,970.29     | ¢  | -           |       |
|            |      |                         |            |                                |                   | \$      | 7,000.00           | Ψ       | 0,070.45            | Ψ      | 0,570.25     | Ψ  | -           |       |
| 53060-232  | 5    | Special Events          |            | Event Give-Aways               |                   | ⊅       | 24,000.00          |         | 33,514.85           |        | 26,523.19    |    | -           |       |