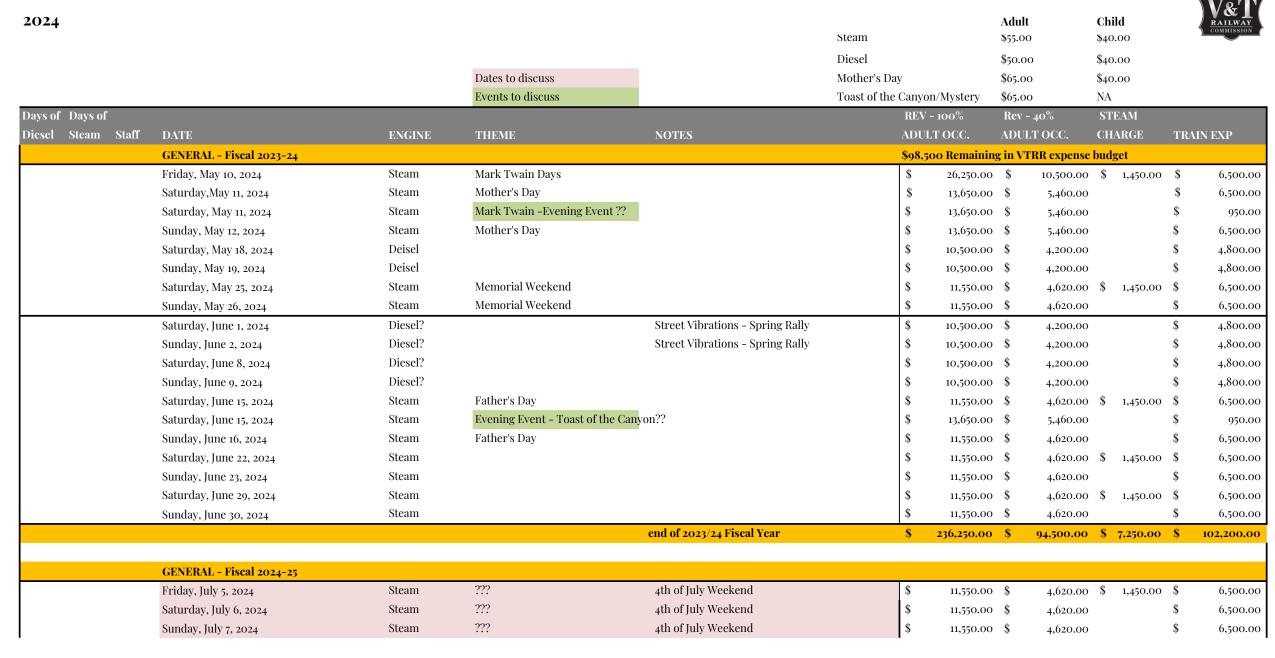

| <b>Master S</b> | chedule |
|-----------------|---------|
|-----------------|---------|

| Saturday, July 13, 2024      | Steam    |                       |                    | \$<br>11,550.00 \$ | 4,620.00 \$ | 1,450.00 \$ | 6,500.00 |
|------------------------------|----------|-----------------------|--------------------|--------------------|-------------|-------------|----------|
| Sunday, July 14, 2024        | Steam    |                       |                    | \$<br>11,550.00 \$ | 4,620.00    | \$          | 6,500.00 |
| Saturday, July 20, 2024      | Steam    |                       |                    | \$<br>11,550.00 \$ | 4,620.00 \$ | 1,450.00 \$ | 6,500.00 |
| Saturday, July 20, 2024      | Steam    |                       |                    | \$<br>11,550.00 \$ | 4,620.00    | \$          | 6,500.00 |
| Sunday, July 21, 2024        | Steam    |                       |                    | \$<br>11,550.00 \$ | 4,620.00    | \$          | 6,500.00 |
| Saturday, July 27, 2024      | Steam    |                       |                    | \$<br>11,550.00 \$ | 4,620.00 \$ | 1,450.00 \$ | 6,500.00 |
| Sunday, July 28, 2024        | Steam    |                       |                    | \$<br>11,550.00 \$ | 4,620.00    | \$          | 6,500.00 |
| Saturday, August 3, 2024     | Deisel?  |                       | Hot August Nights  | \$<br>10,500.00 \$ | 4,200.00    | \$          | 4,800.00 |
| Sunday, August 4, 2024       | Deisel?  |                       | Hot August Nights  | \$<br>10,500.00 \$ | 4,200.00    | \$          | 4,800.00 |
| Saturday, August 10, 2024    | Steam    |                       |                    | \$<br>11,550.00 \$ | 4,620.00 \$ | 1,450.00 \$ | 6,500.00 |
| Sunday, August 11, 2024      | Steam    |                       |                    | \$<br>11,550.00 \$ | 4,620.00    | \$          | 6,500.00 |
| Saturday, August 17, 2024    | Steam    |                       |                    | \$<br>11,550.00 \$ | 4,620.00 \$ | 1,450.00 \$ | 6,500.00 |
| Saturday, August 17, 2024    | Steam    | Evening Event??       |                    | \$<br>13,650.00 \$ | 5,460.00    | \$          | 950.00   |
| Sunday, August 18, 2024      | Steam    |                       |                    | \$<br>11,550.00 \$ | 4,620.00    | \$          | 6,500.00 |
| Saturday, August 24, 2024    | Deisel?  |                       |                    | \$<br>11,550.00 \$ | 4,620.00    | \$          | 6,500.00 |
| Sunday, August 25, 2024      | Deisel?  |                       |                    | \$<br>13,650.00 \$ | 5,460.00    | \$          | 4,800.00 |
| Saturday, August 31, 2024    | Steam    | ???                   | Labor Day Weekend  | \$<br>11,550.00 \$ | 4,620.00 \$ | 1,450.00 \$ | 6,500.00 |
| Sunday, September 1, 2024    | Steam    | ???                   | Labor Day Weekend  | \$<br>11,550.00 \$ | 4,620.00    | \$          | 6,500.00 |
| Saturday, September 7, 2024  | Deisel?  | Races @ 10a.m & 2p.m. | Camel Races        | \$<br>10,500.00 \$ | 4,200.00    | \$          | 4,800.00 |
| Sunday, September 8, 2024    | Deisel?  | Races @ Noon          | Camel Races        | \$<br>10,500.00 \$ | 4,200.00    | \$          | 4,800.00 |
| Saturday, September 14, 2024 | Steam    |                       |                    | \$<br>11,550.00 \$ | 4,620.00 \$ | 1,450.00 \$ | 6,500.00 |
| Sunday, September 15, 2024   | Steam    |                       |                    | \$<br>11,550.00 \$ | 4,620.00    | \$          | 6,500.00 |
| Saturday, September 21, 2024 | Steam    |                       |                    | \$<br>11,550.00 \$ | 4,620.00 \$ | 1,450.00 \$ | 6,500.00 |
| Sunday, September 22, 2024   | Steam    |                       |                    | \$<br>11,550.00 \$ | 4,620.00    | \$          | 6,500.00 |
| Saturday, September 28, 2024 | No Train |                       | Street Vibes in VC | \$<br>- \$         | - \$        | - \$        | -        |
| Sunday, September 29, 2024   | No Train |                       | Street Vibes in VC | \$<br>- \$         | -           | \$          | -        |
| Saturday, October 5, 2024    | Deisel?  |                       | Outhouse Races     | \$<br>10,500.00 \$ | 4,200.00    | \$          | 4,800.00 |
| Sunday, October 6, 2024      | Deisel?  |                       | Outhouse Races     | \$<br>10,500.00 \$ | 4,200.00    | \$          | 4,800.00 |
| Saturday, October 12, 2024   | Steam    |                       |                    | \$<br>11,550.00 \$ | 4,620.00 \$ | 1,450.00 \$ | 6,500.00 |
| Sunday, October 13, 2024     | Steam    |                       |                    | \$<br>11,550.00 \$ | 4,620.00    | \$          | 6,500.00 |
| Saturday, October 19, 2024   | Steam    |                       |                    | \$<br>11,550.00 \$ | 4,620.00 \$ | 1,450.00 \$ | 6,500.00 |
| Saturday October 19, 2024    | Steam    | Mystery Train???      |                    | \$<br>13,650.00 \$ | 5,460.00    | \$          | 950.00   |
| Sunday, October 20, 2024     | Steam    |                       |                    | \$<br>11,550.00 \$ | 4,620.00 \$ | 1,450.00 \$ | 6,500.00 |
| Saturday, October 26, 2024   | No Train |                       |                    | \$<br>- \$         | -           | \$          | -        |
| Sunday, October 27, 2024     | No Train |                       |                    | \$<br>- \$         | -           | \$          | -        |

|      |                              |        |                                 | end of 2024 regular season      | \$  | 392,700.00              | \$ 157,080.00         | \$ 17,400.00 \$ | 198,000.00 |
|------|------------------------------|--------|---------------------------------|---------------------------------|-----|-------------------------|-----------------------|-----------------|------------|
|      |                              |        |                                 | 2024 Regular Season Totals      | \$  | 628,950.00              | \$ 251,580.00         | \$ 24,650.00 \$ | 300,200.00 |
| DAYS | 2024 THE POLAR EXPRESS SCHED | ULE    |                                 |                                 | REV | 7 <b>- 100% OCC</b>     | REV - 80% OCC.        | Т               | RAIN EXP   |
| 1    | Thursday, November 14, 2024  | Diesel | Polar Express - Dress Rehearsal | 3 Runs: 5:00pm, 6:30pm & 8:00pm | \$  | -                       | \$ -                  | \$              | 7,950.00   |
| 2    | Friday, November 15, 2024    | Diesel | Polar Express                   | 3 Runs: 5:00pm, 6:30pm & 8:00pm | \$  | 31,650.00               | \$ 25,320.00          | \$              | 7,950.00   |
| 3    | Saturday, November 16, 2024  | Diesel | Polar Express                   | 3 Runs: 5:00pm, 6:30pm & 8:00pm | \$  | 31,650.00               | \$ 25,320.00          | \$              | 7,950.00   |
| 4    | Sunday, November 17, 2024    | Diesel | Polar Express                   | 3 Runs: 5:00pm, 6:30pm & 8:00pm | \$  | 31,650.00               | \$ 25,320.00          | \$              | 7,950.00   |
| 5    | Thursday, November 21, 2024  | Diesel | Polar Express                   | 3 Runs: 5:00pm, 6:30pm & 8:00pm | \$  | 31,650.00               | \$ 25,320.00          | \$              | 7,950.00   |
| 6    | Friday, November 22, 2024    | Diesel | Polar Express                   | 3 Runs: 5:00pm, 6:30pm & 8:00pm | \$  | 31,650.00               | \$ 25,320.00          | \$              | 7,950.00   |
| 7    | Saturday, November 23, 2024  | Diesel | Polar Express                   | 3 Runs: 5:00pm, 6:30pm & 8:00pm | \$  | 31,650.00               | \$ 25,320.00          | \$              | 7,950.00   |
| 8    | Sunday, November 24, 2024    | Diesel | Polar Express                   | 3 Runs: 5:00pm, 6:30pm & 8:00pm | \$  | 31,650.00               | \$ 25,320.00          | \$              | 7,950.00   |
| 10   | Friday, November 29, 2024    | Diesel | Polar Express                   | 3 Runs: 5:00pm, 6:30pm & 8:00pm | \$  | 31,650.00               | \$ 25,320.00          | \$              | 7,950.00   |
| 11   | Saturday, November 30, 2024  | Diesel | Polar Express                   | 3 Runs: 5:00pm, 6:30pm & 8:00pm | \$  | 31,650.00               | \$ 25,320.00          | \$              | 7,950.00   |
| 12   | Sunday, December 1, 2024     | Diesel | Polar Express - Premium Price   | 3 Runs: 5:00pm, 6:30pm & 8:00pm | \$  | 37,200.00               | \$ 29,760.00          | \$              | 7,950.00   |
| 13   | Thursday, December 5, 2024   | Diesel | Polar Express - Premium Price   | 3 Runs: 5:00pm, 6:30pm & 8:00pm | \$  | 37,200.00               | \$ 29,760.00          | \$              | 7,950.00   |
| 14   | Friday, December 6, 2024     | Diesel | Polar Express - Premium Price   | 3 Runs: 5:00pm, 6:30pm & 8:00pm | \$  | 37,200.00               | \$ 29,760.00          | \$              | 7,950.00   |
| 15   | Saturday, December 7, 2024   | Diesel | Polar Express - Premium Price   | 3 Runs: 5:00pm, 6:30pm & 8:00pm | \$  | 37,200.00               | \$ 29,760.00          | \$              | 7,950.00   |
| 16   | Sunday, December 8, 2024     | Diesel | Polar Express - Premium Price   | 3 Runs: 5:00pm, 6:30pm & 8:00pm | \$  | 37,200.00               | \$ 29,760.00          | \$              | 7,950.00   |
| 17   | Thursday, December 12, 2024  | Diesel | Polar Express - Premium Price   | 3 Runs: 5:00pm, 6:30pm & 8:00pm | \$  | 37,200.00               | \$ 29,760.00          | \$              | 7,950.00   |
| 18   | Friday, December 13, 2024    | Diesel | Polar Express - Premium Price   | 3 Runs: 5:00pm, 6:30pm & 8:00pm | \$  | 37,200.00               | \$ 29,760.00          | \$              | 7,950.00   |
| 19   | Saturday, December 14, 2024  | Diesel | Polar Express - Premium Price   | 3 Runs: 5:00pm, 6:30pm & 8:00pm | \$  | 37,200.00               | \$ 29,760.00          | \$              | 7,950.00   |
| 20   | Sunday, December 15, 2024    | Diesel | Polar Express - Premium Price   | 3 Runs: 5:00pm, 6:30pm & 8:00pm | \$  | 37,200.00               | \$ 29,760.00          | \$              | 7,950.00   |
| 21   | Thursday, December 19, 2024  | Diesel | Polar Express - Premium Price   | 3 Runs: 5:00pm, 6:30pm & 8:00pm | \$  | 37,200.00               | \$ 29,760.00          | \$              | 7,950.00   |
| 22   | Friday, December 20, 2024    | Diesel | Polar Express - Premium Price   | 3 Runs: 5:00pm, 6:30pm & 8:00pm | \$  | 37,200.00               | \$ 29,760.00          | \$              | 7,950.00   |
| 23   | Saturday, December 21, 2024  | Diesel | Polar Express - Premium Price   | 3 Runs: 5:00pm, 6:30pm & 8:00pm | \$  | 37,200.00               | \$ 29,760.00          | \$              | 7,950.00   |
| 24   | Sunday, December 22, 2024    | Diesel | Polar Express - Premium Price   | 3 Runs: 5:00pm, 6:30pm & 8:00pm | \$  | 37,200.00               | \$ 29,760.00          | \$              | 7,950.00   |
| 25   | Monday, December 23, 2024    | Diesel | Polar Express - Premium Price   | 3 Runs: 5:00pm, 6:30pm & 8:00pm | \$  | 37,200.00               | \$ 29,760.00          | \$              | 7,950.00   |
|      |                              |        |                                 | end of 2024 season/PEX          | \$  | 805,650.00              | \$ 644,520.00         | \$              | 190,800.00 |
|      |                              |        |                                 |                                 |     |                         |                       |                 |            |
|      | GENERAL - Fiscal 2025        |        |                                 |                                 | REV | <sup>7</sup> - 100% OCC | <b>REV - 40 % OCC</b> | T               | RAIN EXP   |
|      | Saturday, May 10, 2025       | Steam  | Mother's Day                    |                                 | \$  | 13,650.00               | \$ 5,460.00           | \$ 1,450.00 \$  | 6,500.00   |
|      | Sunday, May 11, 2025         | Steam  | Mother's Day                    |                                 | \$  | 13,650.00               | \$ 5,460.00           | \$              | 6,500.00   |
|      | Saturday, May 17, 2025       | Diesel |                                 |                                 | \$  | 10,500.00               | \$ 4,200.00           | \$              | 4,800.00   |
|      | Sunday, May 18, 2025         | Diesel |                                 |                                 | \$  | 10,500.00               | \$ 4,200.00           | \$              | 4,800.00   |
|      | Saturday, May 24, 2025       | Steam  | Memorial Weekend                |                                 | \$  | 11,550.00               | \$ 4,620.00           | \$ 1,450.00 \$  | 6,500.00   |